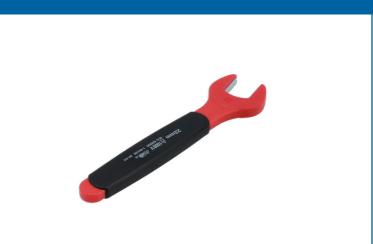

## **Insulated Open Ended Spanner 22mm**

A fully insulated 22mm open end spanner for use on modern hybrid and electric vehicles, suitable for live working up to 1000V AC/ 1500V DC. Both GS and VDE certificated, and manufactured according to the IEC60900 standard for safe use in a high voltage environment.

## **Additional Information**

- Size: 22mm; length: 195mm.
- Safe operator use for live voltages up to 1000V AC / 1500V DC.
- VDE certified. IEC60900:2018 approved for 1000V safe working.
- · Manufactured from chrome vanadium.
- · Also available as part of a set, Part No. 8558.